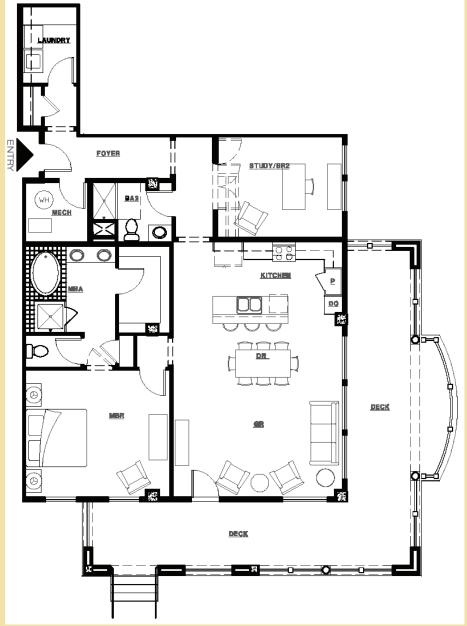

## OwnLakeLasVegas.com

Community: Prima
Plan: 1

## Plan Details:

- 1,457 Square Feet
- 1 Bedroom + Den
- 2 Bathrooms
- 1-Bay Parking Space
- On-Site Storage Space
- Condominium Home
- One-Level Layout
- Open Great Room with Island Kitchen
- Huge, Private Wrap-Around Deck